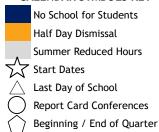

# KIPP:NEWARK PUBLIC SCHOOLS

### 2024-2025 CALENDAR

\*\*Updated 3/10/25

### **CALENDAR SYMBOLS KEY**



## \* Half Day HS Only (Exam Weeks) Delayed Openings & Early Dismissals:

KIPP may call a delayed opening or an early dismissal because of an emergency or inclement weather. For inclement weather, KIPP will follow the decision made by the Newark Board of Education.

### **Emergency Days:**

For all schools, if any emergency days are used before the end of the year, additional days will be added to ensure a minimum of 180 school days.

For SPARK, THRIVE, Seek, Life, TEAM, BOLD, Justice, NCA, and Lab: if we use 0 emergency days before May 30, June 18 will become a day off for staff and students.

| JULY 2024 |    |    |    |    |     |    |  |  |  |
|-----------|----|----|----|----|-----|----|--|--|--|
| S         | М  | Т  | W  | Т  | F   | S  |  |  |  |
|           | 1  | 2  | 3  | 4  |